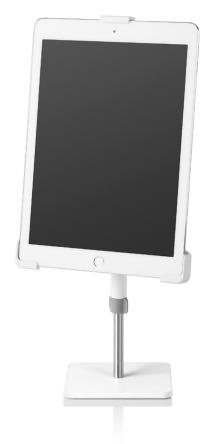

# Tabetha<sup>™</sup> Tablet Mount

#### Designer

Colebrook Bosson Saunders

The most successful workplaces give people freedom to choose where and how they work best. The freestanding Tabetha Tablet Mount encourages flexibility, supporting individuals as they focus on detailed tasks or engage with others to solve problems. Tabetha allows people to adjust the height and orientation of their preferred tablet on any work surface so they can select the location and position where they will be the most productive.

#### **General Dimensions**

A rotation: 360°
B tilt adjustment: 50°
C vertical adjustment: 3.9"
D tablet size range: 7" to 12.9"

5.5-9

Tabetha Tablet Mount