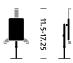

#### **General Dimensions**

A rotation: 360°
B tilt adjustment: 50°
C vertical adjustment: 3.9"
D tablet size range: 7" to 12.9"

5.5-9

Tabetha Tablet Mount